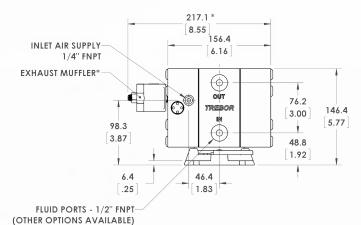

### **DIMENSIONS IN MILLIMETERS (IN.)**

\* Exhaust muffler may be located remotely for space considerations

Trebor uses virgin PTFE and PFA in all products...no re-processed material is allowed.

Trebor International | North/South America +1 800 669 1303 | Europe +49 9120 1804-65 | Asia +65 6684 7319