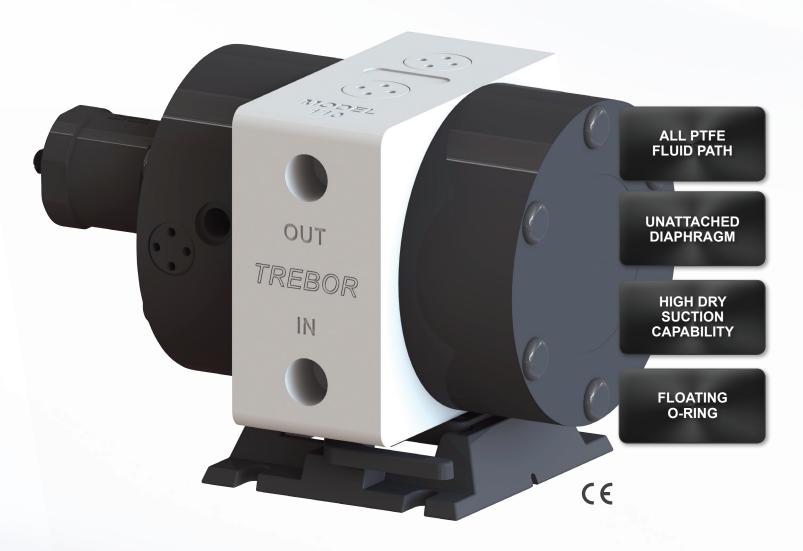

# MODEL 110

Strength in a Small Package

Years of proven reliability make Trebor's Model 110 pump an industry standard for lower flow, high-purity chemical pumping applications. The Model 110 is an air-operated, double-diaphragm pump that uses only virgin PTFE and PFA materials in the fluid path, making it compatible with virtually all process chemicals. The center fluid cavity and internal air control valves make this one of the smallest pumps on the market for its capacity.