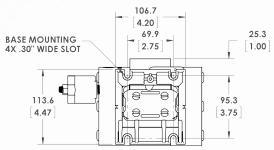

### **DIMENSIONS IN MILLIMETERS (IN.)**

\* Exhaust muffler may be located remotely for space considerations

Trebor uses virgin PTFE and PFA in all products...no re-processed material is allowed.

Trebor International | North/South America +1 800 669 1303 | Europe +49 9120 1804-65 | Asia +65 6684 7319