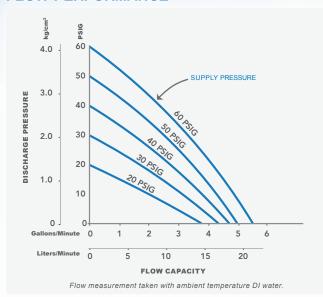

# MODEL 110

Strength in a Small Package



Years of proven reliability make Trebor's Model 110 pump an industry standard for lower flow, high-purity chemical pumping applications. The Model 110 is an air-operated, double-diaphragm pump that uses only virgin PTFE and PFA materials in the fluid path, making it compatible with virtually all process chemicals. The center fluid cavity and internal air control valves make this one of the smallest pumps on the market for its capacity.

## This is PURE INNOVATION.











Trebor International | North/South America +1 800 669 1303 | Europe +49 9120 1804-65 | Asia +65 6684 7319

#### **FLOW PERFORMANCE**



#### **PUMP OPTIONS**

| PUMP    | 110R0<br>110R1<br>110E0<br>110E1 | Model 110 Recirculation Pump (1/2" NPT)  Model 110 Recirculation Pump (Flare)  Model 110 External Control Pump (1/2" NPT)  Model 110 External Control Pump (Flare) |
|---------|----------------------------------|--------------------------------------------------------------------------------------------------------------------------------------------------------------------|
| FLUID   | 00000<br>F0600<br>F0800          | 1/2" NPT - Without Fluid Port Fittings<br>3/8" Flare Tube Adapter<br>1/2" Flare Tube Adapter                                                                       |
| OPTIONS | A0<br>A2<br>A5                   | No Option<br>Non-metallic Ceramic Shuttle<br>Air Filter