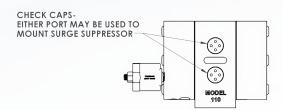

#### **PUMP OPTIONS**

| PUMP    | 110R0<br>110R1<br>110E0<br>110E1 | Model 110 Recirculation Pump (1/2" NPT)  Model 110 Recirculation Pump (Flare)  Model 110 External Control Pump (1/2" NPT)  Model 110 External Control Pump (Flare) |
|---------|----------------------------------|--------------------------------------------------------------------------------------------------------------------------------------------------------------------|
| FLUID   | 00000<br>F0600<br>F0800          | 1/2" NPT - Without Fluid Port Fittings<br>3/8" Flare Tube Adapter<br>1/2" Flare Tube Adapter                                                                       |
| OPTIONS | A0<br>A2<br>A5                   | No Option<br>Non-metallic Ceramic Shuttle<br>Air Filter                                                                                                            |