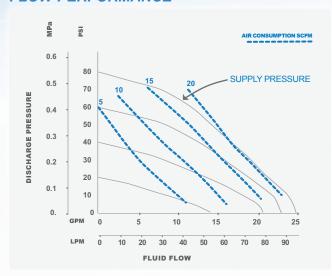

# MEGA 960 Chemical Delivery Pump



NON-STALL SHUTTLE VALVE

> PFA/PTFE FLOW PATH

FLOATING O-RING CHECK VALVE (PATENTED)

HIGH BACKPRESSURE CAPABLE

The Mega 960 is ideal for high flow recirculation or delivery applications. It features a non-stalling shuttle valve to reliably operate under high pressure and closed discharge valve conditions. This pump's flow path is constructed entirely of PFA and PTFE to ensure the utmost in high-purity pumping and chemical compatibility. The non-metallic air chamber components make this pump suitable for use in aggressive acid vapor environments.

# This is PURE INNOVATION.











Trebor International | North/South America +1 800 669 1303 | Europe +49 9120 1804-65 | Asia +65 6684 7319

## **FLOW PERFORMANCE**



### **PUMP OPTIONS**

| PUMP             | 960D<br>960E                         | Mega 960 Pump Chemical Delivery Mega 960 Pump External Control                                                                                             |
|------------------|--------------------------------------|------------------------------------------------------------------------------------------------------------------------------------------------------------|
| FLUID CONNECTION | F12000<br>F16000<br>P12000<br>P16000 | 1" Flare Tube Adapter 3/4" NPT Adapter Nuts                                                                                                                |
| SNOILLONS        | A0<br>A1<br>A2<br>A4<br>A6<br>A9     | No Option Cycle Probe. (960D only) Quick Change Base Leak Probes