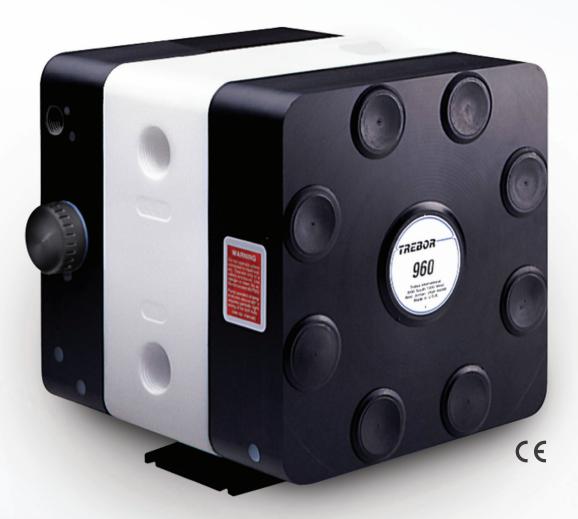

# MEGA 960 Chemical Delivery Pump

NON-STALL SHUTTLE VALVE

> PFA/PTFE FLOW PATH

FLOATING O-RING CHECK VALVE (PATENTED)

HIGH BACKPRESSURE CAPABLE

The Mega 960 is ideal for high flow recirculation or delivery applications. It features a non-stalling shuttle valve to reliably operate under high pressure and closed discharge valve conditions. This pump's flow path is constructed entirely of PFA and PTFE to ensure the utmost in high-purity pumping and chemical compatibility. The non-metallic air chamber components make this pump suitable for use in aggressive acid vapor environments.