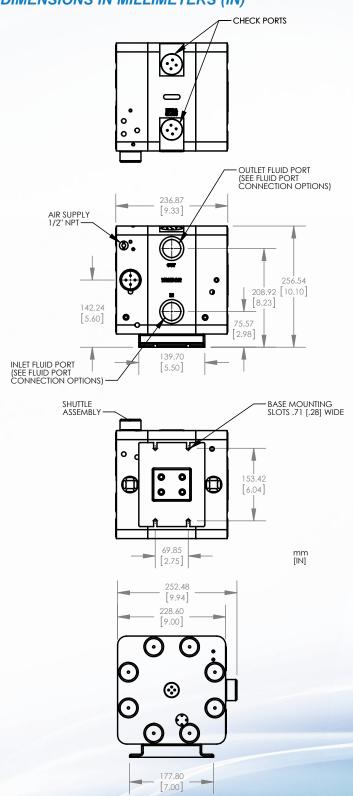

# **DIMENSIONS IN MILLIMETERS (IN)**

Chemraz® is a registered trademark of Greene Tweed Corporation Vition® and Kalrez® are registered trademarks of DuPont Dow Elastomers Trebor® and the Trebor logo are registered trademarks of IDEX Corporation ©2013 Trebor, Inc., A Unit of IDEX Corporation