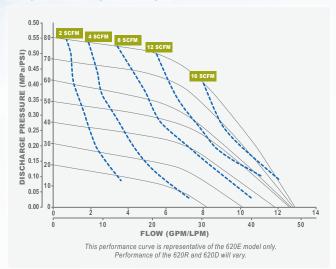

# MAGNUM 620

**Customizable Reliability** 



The Magnum 620 was designed with innovative thread-on pump heads to help end-users service this pump more easily. It's a completely non-metallic pump with no tie bolts. In addition, the updated design improved the pressure capability of the pump for more rigorous process demands. The newest control style, the 620D, is capable of delivery and recirculation in applications where system backpressures are high and variable.

## This is PURE INNOVATION.











Trebor International | North/South America +1 800 669 1303 | Europe +49 9120 1804-65 | Asia +65 6684 7319

## **FLOW PERFORMANCE**



#### **PUMP OPTIONS**

| PUMP    | 620R<br>620E<br>620D                               | Magnum 620 Recirculation Pump  Magnum 620 External Control Pump  Magnum 620 Delivery Pump                                                                                                                                                                                                                                       |
|---------|----------------------------------------------------|---------------------------------------------------------------------------------------------------------------------------------------------------------------------------------------------------------------------------------------------------------------------------------------------------------------------------------|
|