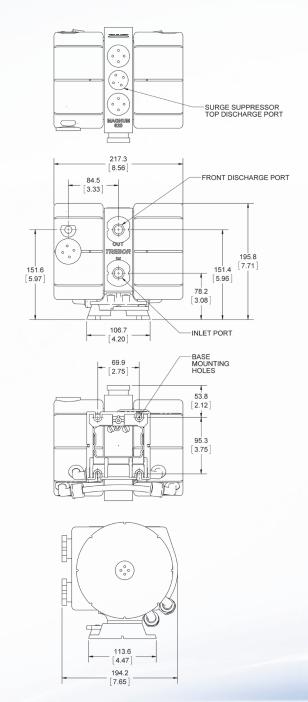

## **DIMENSIONS IN MILLIMETERS (IN.)**

MAGNUM 620D MODEL SHOWN

Refer to website for measurements of 620E and 620R.

Trebor uses virgin PTFE and PFA in all products...no re-processed material is allowed.

Trebor International | North/South America +1 800 669 1303 | Europe +49 9120 1804-65 | Asia +65 6684 7319