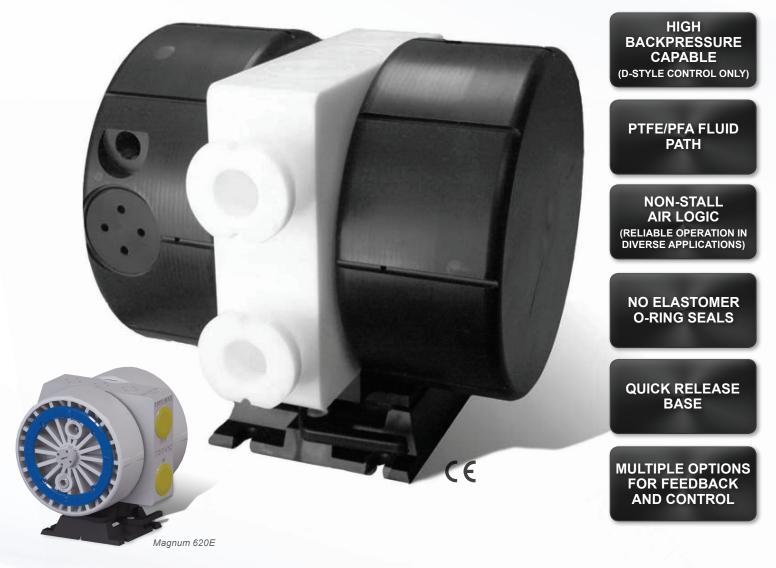

# MAGNUM 620

**Customizable Reliability** 

The Magnum 620 was designed with innovative thread-on pump heads to help end-users service this pump more easily. It's a completely non-metallic pump with no tie bolts. In addition, the updated design improved the pressure capability of the pump for more rigorous process demands. The newest control style, the 620D, is capable of delivery and recirculation in applications where system backpressures are high and variable.

#### **PUMP OPTIONS**

| PUMP    | 620R<br>620E<br>620D                               | Magnum 620 Recirculation Pump  Magnum 620 External Control Pump  Magnum 620 Delivery Pump                                                                                                                                                                                                                                       |
|---------|----------------------------------------------------|---------------------------------------------------------------------------------------------------------------------------------------------------------------------------------------------------------------------------------------------------------------------------------------------------------------------------------|
| FLUID   | 00000<br>F0800<br>F1200<br>T1200                   | 1" NPT - No Adapter Fittings 1/2" Flare Tube Adapter 3/4" Flare Tube Adapter 3/4" PFA Tube Stub-Out                                                                                                                                                                                                                             |
| OPTIONS | A0<br>A1<br>A2<br>A3<br>A5<br>A6<br>A7<br>A8<br>A9 | No Option Cycle Probe Remote Exhaust (620R and 620E Only) Leak Probe End of Stroke Sensor and Leak Probe (620E Only) Alternate Base 1-Piece Molded Base for 620R and 620D Quick Release Base for 620E Cycle Probe and Leak Probe End of Stroke Sensor with Plugs (620E Only) End of Stroke Sensor with Cycle Probes (620E Only) |