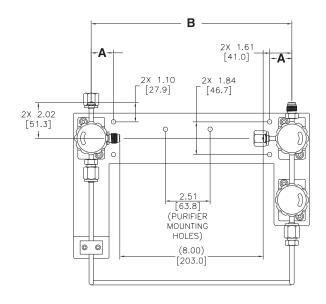

| L-Series® Purifier |                | L-60     | L-300    | L-500    | L-2000   |
|--------------------|----------------|----------|----------|----------|----------|
| Dimensions         | inches<br>(mm) |          |          |          |          |
| Α                  |                | 1.25     | 1.25     | 1.25     | 2.98     |
|                    |                | (31.75)  | (31.75)  | (31.75)  | (75.69)  |
| В                  |                | 11.26    | 11.26    | 11.26    | 12.58    |
|                    |                | (286.00) | (286.00) | (286.00) | (319.53) |