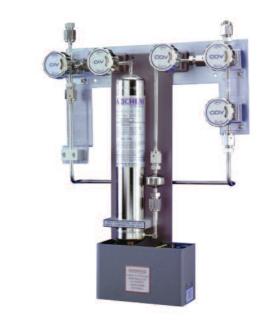

# NANOCHEM® L-Series® Purifier ByPass Module

## Overview

The NANOCHEM® L-Series® ByPass Module enables an L- Series® purifier to be switched in or out of the gas flow circuit without interrupting the gas stream.

The ByPass Module facilitates replacement of a depleted purifier and shortens the time required for purging.

The ByPass Module is also used during equipment start-up and maintenance, when purge gases flow from the source to the point-of use. Installation of a bypss is strongly recommended to avoid contamination and partial depletion of purifier during installation.