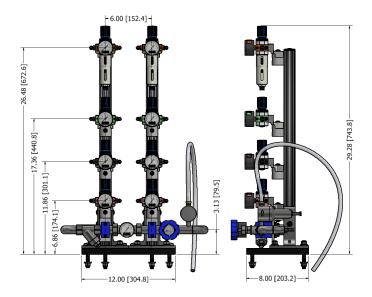

signed with "Safety and Process Control" in Mind

### **Features**

- Self venting E-Series medical grade regulators provide accuracy, safety and overall performance. When flow stops, downstream pressure is relieved.
- Y-strainer upstream of water regulator protects regulator from potential contamination that could lead to downstream pressure creep.
- Special PW-Series "low pressure" adjustable water regulator provides accurate and consistent downstream pressure for optimal performance of the Bio-reactor.
- Low pressure 316SS type diaphragm relief valve. The larger diaphragm area compared to piston style pressure relief valves provides much more accurate pressure control with very low hysteresis between opening/closing.
- Stainless steel multi-turn globe valve for precision flow control.



## **Specifications**

#### E-Series Regulator:

- Maximum inlet pressure: 230 psig (16 bar)
- Operating temperature 32F (0C), 140F (60C)
- Outlet pressure adjustability: 5 175 psig (0.5 12 bar)
- Optional filter: 5-micron
- · Aluminum body with (Nitrile/Buna N) diaphragm

#### PW Series Water Stick Assembly:

- Stainless steel Y-strainer
  - 100 (149-micron) stainless mesh
- · Low pressure adjustable regulator
  - 215 psig (15-bar) maximum working pressure
  - -7 58 psig (0.5 4 bar) adjustable outlet pressure range
  - Nickel plated brass body with Viton & (Nitrile/Buna N) high performance seals
  - Evans PWEA I.D. treated wetted brass components, wetted surface treatment prevents potential for stress corrosion cracking in aggressive water systems
- · PW Series Globe Valve:
  - Maximum