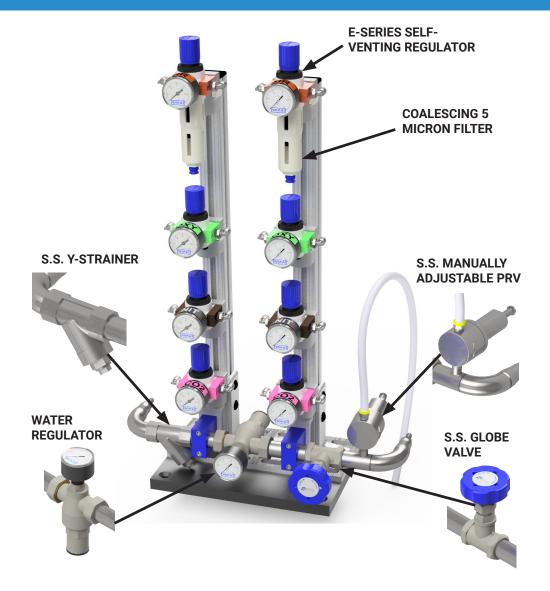

### **Features**

- Self venting E-Series medical grade regulators provide accuracy, safety and overall performance. When flow stops, downstream pressure is relieved.
- Y-strainer upstream of water regulator protects regulator from potential contamination that could lead to downstream pressure creep.
- Special PW-Series "low pressure" adjustable water regulator provides accurate and consistent downstream pressure for optimal performance of the Bio-reactor.
- Low pressure 316SS type diaphragm relief valve. The larger diaphragm area compared to piston style pressure relief valves provides much more accurate pressure control with very low hysteresis between opening/closing.
- Stainless steel multi-turn globe valve for precision flow control.

#### E-Series Regulator:

- Maximum inlet pressure: 230 psig (16 bar)
- Operating temperature 32F (0C), 140F (60C)
- Outlet pressure adjustability: 5 175 psig (0.5 12 bar)
- Optional filter: 5-micron
- · Aluminum body with (Nitrile/Buna N) diaphragm

#### PW Series Water Stick Assembly:

- Stainless steel Y-strainer
  - 100 (149-micron) stainless mesh
- · Low pressure adjustable regulator
  - 215 psig (15-bar) maximum working pressure
  - -7 58 psig (0.5 4 bar) adjustable outlet pressure range
  - Nickel plated brass body with Viton & (Nitrile/Buna N) high performance seals
  - Evans PWEA I.D. treated wetted brass components, wetted surface treatment prevents potential for stress corrosion cracking in aggressive water systems
- · PW Series Globe Valve:
  - Maximum rated pressure: 215 psig (14 bar)
  - Maximum operating temperature (300F 48C)
  - 304SS body
- Stainless Steel "low pressure" Adjustable Pressure Relief Valve
  - 215 psig (15-bar) maximum working pressure
  - 0.50 35 psig (0.03 2.41 bar) adjustable outlet pressure range
  - 316SS body construction
  - EPDM diaphragm