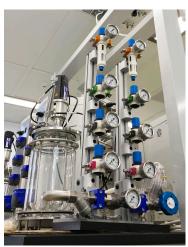

# Bio-reactor Regulator Tree (Sparge/Overlay) Designed with "Safety and Process Control" in Mind

## **Bio-reactor Regulator Tree (Sparge/Overlay)**

Designed with "Safety and Process Control" in Mind