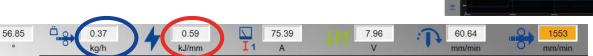

#### **▶** Productivity

Real-time measurement of deposition rate, welding energy, number of welds per day.