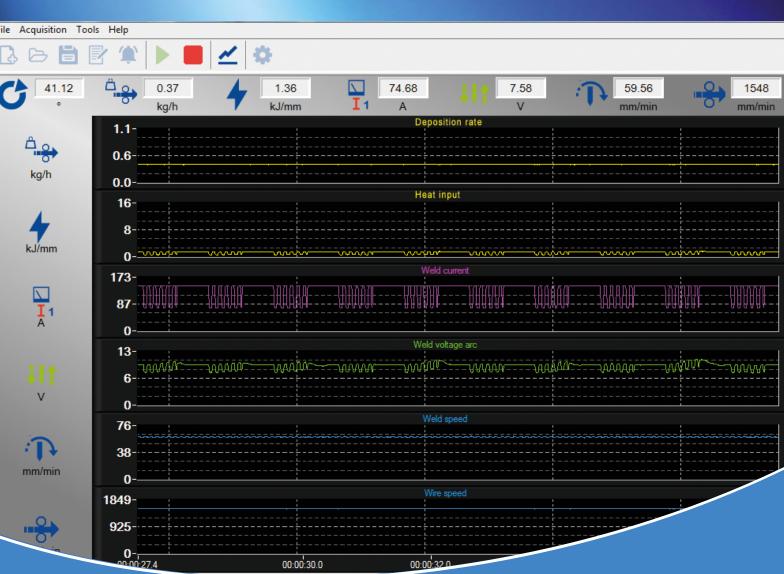

Tracking and real-time lecture for deposition rate & welding energy

Tool for productivity management and data acquisition

Tracking and real-time lecture for deposition rate & welding energy

#### **▶** Productivity

Real-time measurement of deposition rate, welding energy, number of welds per day.