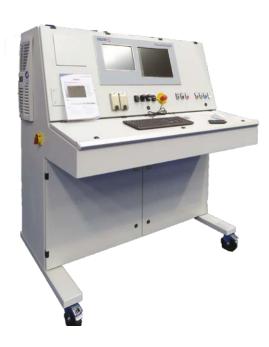

## Build-in version

Example for a control unit combining the DAQbox data acquisition system, PC for online/offline programming and video screen