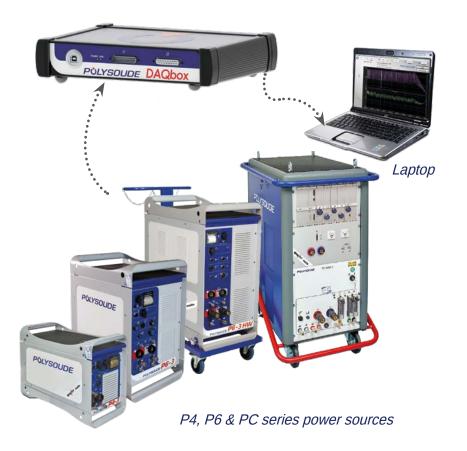

### External version

#### ▶ Ergonomy

- Configurable channel names
- Measurement type selected by the software
- Connection to computer via USB
- DAQbox power supply via USB (no need for a power pack)
- Intuitive interface, multilingual