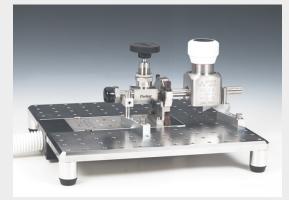

Model 4-500 without tooling plate.

You

Model 4-500 fitted with heavy-duty tooling for increased component support and automatic radial positioning of mini-fittings.

Model 4-500 fitted with Model 9-500TCA (narrow) tooling.