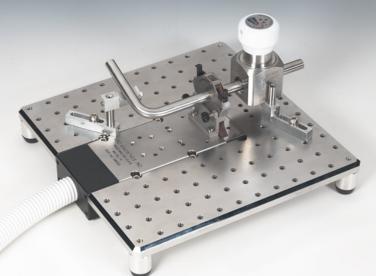

## MODEL 4-500 BENCH-TOP WELD HEAD

The available fixturing/positioning plate is provided with an assortment of supports and fixture blocks. This tooling facilitates rapid and repeatable alignment and positioning of multiple welded components.

Model 4-500 without tooling plate.

You

Model 4-500 fitted with heavy-duty tooling for increased component support and automatic radial positioning of mini-fittings.

Model 4-500 fitted with Model 9-500TCA (narrow) tooling.