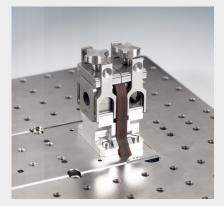

Model 4-500 without tooling plate.

You

Model 4-500 fitted with heavy-duty tooling for increased component support and automatic radial positioning of mini-fittings.

Model 4-500 fitted with Model 9-500TCA (narrow) tooling.