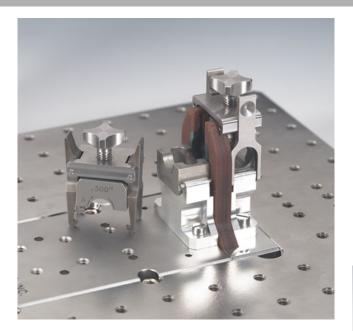

Weld head tooling consists of a variety of clamp assemblies. Some of which are universal, accommodating numerous fitting types, while other tooling is specific to its application.

FEATURES

- All stainless steel, ball-bearing gear-drive.
- Ceramic heat shields protect housing from heat and allow high duty cycle operation.
- Water-cooled base unit, tooling and rotor facilitates high duty cycles and increases weld head longevity.
- A torque-limited clutch protects the drive-train from damage.

Model 4-500 without tooling plate.

You

Model 4-500 fitted with heavy-duty tooling for increased component support and automatic radial positioning of mini-fittings.

Model 4-500 fitted with Model 9-500TCA (narrow) tooling.