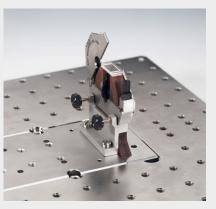

## MODEL 4-500 BENCH-TOP WELD HEAD

The available fixturing/positioning plate is provided with an assortment of supports and fixture blocks. This tooling facilitates rapid and repeatable alignment and positioning of multiple welded components.

Model 4-500 without tooling plate.

You

Model 4-500 fitted with heavy-duty tooling for increased component support and automatic radial positioning of mini-fittings.

Model 4-500 fitted with Model 9-500TCA (narrow) tooling.