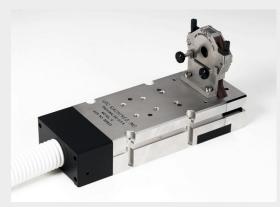

Model 4-500 without tooling plate.

You

Model 4-500 fitted with heavy-duty tooling for increased component support and automatic radial positioning of mini-fittings.

Model 4-500 fitted with Model 9-500TCA (narrow) tooling.