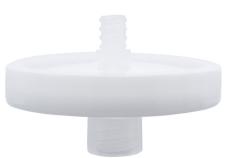

Pre-Polypropylene depth media

Final non-fiber-releasing polypropylene media

316L Stainless Steel media

#### **SPECIFICATIONS**

| Filter media               | <ul> <li>PPEP - Pleated Pre-Polypropylene depth media + final non-fiber-releasing hydrophobic</li> <li>316L Stainless Steel media</li> </ul> |
|----------------------------|----------------------------------------------------------------------------------------------------------------------------------------------|
| Cage/Core/Shell/End Cap    | Polypropylene or black UV resistant shells                                                                                                   |
| Max. Operating temperature | 50°C (120°F)                                                                                                                                 |
| Max. Operating Pressure    | 0.7 Mpa (7.0 bar, 101 psi)                                                                                                                   |