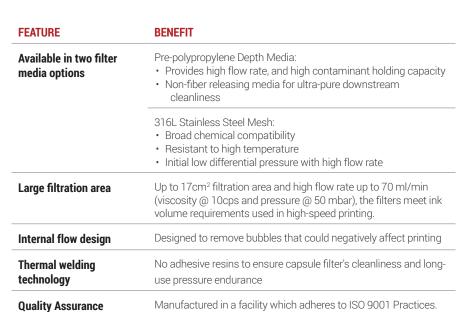

#### **HIGH FLOW RATE INK FILTER**

58 Disc Filter for high -speed ink printing

# 58 DISC POLYPROPYLENE, STAINLESS STEEL, GLASS FIBER, AND PTFE MEMBRANE FILTERS FOR HIGH-SPEED PRINTING

Cobetter® 58 Disc Point-of-Use Filters with their high flow rate features are specially designed for digital ink-jet printers which require high-speed printing, printheads including digital ceramic printers, wide format printers, and UV flatbed printers.

### **DIMENSIONS**

| Inlet      | Female Luer Lock             |
|------------|------------------------------|
| Outlet     | Male Luer Lock (Larger Bore) |
| Filtration | 17.3 cm <sup>2</sup>         |
| Area       | (2.68"2)                     |