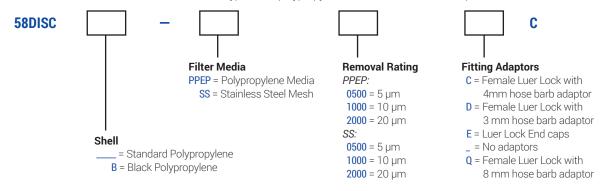

## **ORDERING INFORMATION**

EXAMPLE: **58DISKB-PPEP0500NC** = 58 disc type, black polypropylene shell, PPEP membrane, 5  $\mu$ m