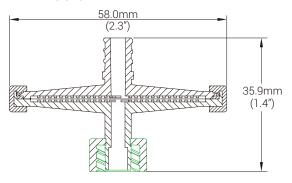

### **DIMENSIONS**

| Inlet      | Female Luer Lock             |
|------------|------------------------------|
| Outlet     | Male Luer Lock (Larger Bore) |
| Filtration | 17.3 cm <sup>2</sup>         |
| Area       | (2.68"2)                     |