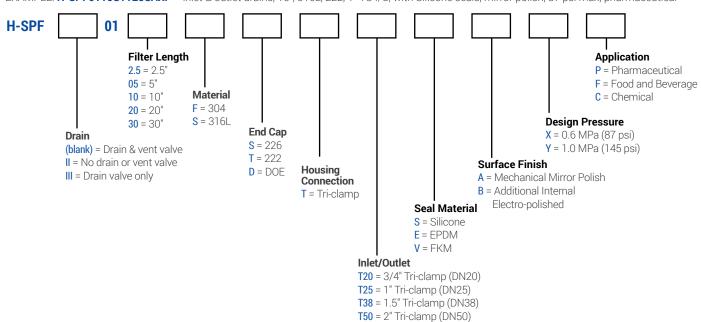

## **ORDERING INFORMATION**

EXAMPLE: H-SPF0110STT25SAXP = inlet & outlet drains, 10", 316L, 222, 1" TC I/O, with Silicone seals, mirror polish, 87 psi max, pharmaceutical