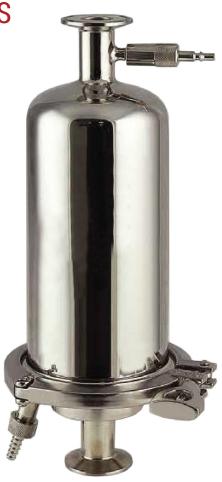

#### H-SPF IN-LINE SANITARY FILTER HOUSINGS

Single-round filter housing for low volume liquid filtration in sanitary life science applications

H-SPF IN-LINE SANITARY FILTER HOUSINGS

# SINGLE-ROUND FILTER HOUSING FOR LOW-VOLUME LIQUID FILTRATION IN SANITARY APPLICATIONS

**BENEFIT** 

H-SPF In-Line Sanitary Filter Housings are specifically designed as a single-round filter housing for low volume liquid filtration. The H-SPF is strongly recommended for use in life science filtration applications, as it meets sanitary requirements and GMP standards. Features include mechanical polishing with a Ra of 15  $\mu$ in (0.3  $\mu$ m), easy-to-clean, and thorough drainage which eliminates concerns about remaining liquids. Electro-polishing finish is also an available option.

| Quality surface finishing                               | With an internal Ra of 0.38 $\mu$ m (15 $\mu$ in.) and external Ra of 0.4 $\mu$ m (16 $\mu$ in), the sanitary surface finish prevents entrapment or build-up of contaminants. All electropolishing is also available |
|---------------------------------------------------------|----------------------------------------------------------------------------------------------------------------------------------------------------------------------------------------------------------------------|
| Enlarged vent and drain with stepped thread connections | Internal diameter connects with 8mm tube. Integrated vent and drain with stepped thread ensure secure tube connetion during drain and vent operations.                                                               |
| Quick-release sectional<br>closure clamp                | Quick disassembly of housing bowl                                                                                                                                                                                    |
|                                                         | Provides increase pressure endurance by 20% compared to normal clamps                                                                                                                                                |
|                                                         | Provides perfect sealing for PTFE o-rings with max. operating pressure up to 10 bar (145 psi)                                                                                                                        |
| Adjustable nut on legs                                  | Allows for filter length to be adjusted                                                                                                                                                                              |
| SPECIFICATIONS Surface finish                           | Polish Type: Mirror Polish; Internal Electro-polished option                                                                                                                                                         |
|                                                         | Surface Option: Internal Ra: 0.38 µm (15 µin.)<br>External Ra: 0.4 µm (16 µin.)                                                                                                                                      |
| Housing body                                            | 304; 316L                                                                                                                                                                                                            |
| Vent/Drain                                              | 304; 316L                                                                                                                                                                                                            |
| Clamp                                                   | 304                                                                                                                                                                                                                  |
|                                                         |                                                                                                                                                                                                                      |
| Leg                                                     | 304                                                                                                                                                                                                                  |
| Leg<br>O-ring/gaskets                                   | 304<br>Silicone, FKM, EPDM                                                                                                                                                                                           |
|                                                         |                                                                                                                                                                                                                      |