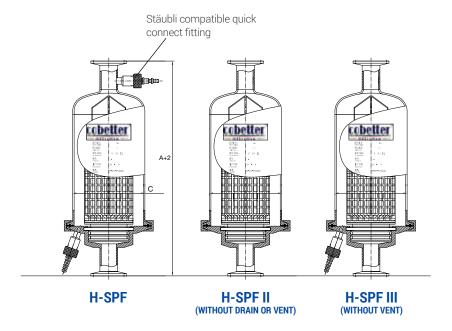

| Quality surface finishing                               | With an internal Ra of 0.38 $\mu$ m (15 $\mu$ in.) and external Ra of 0.4 $\mu$ m (16 $\mu$ in), the sanitary surface finish prevents entrapment or build-up of contaminants. All electropolishing is also available |
|---------------------------------------------------------|----------------------------------------------------------------------------------------------------------------------------------------------------------------------------------------------------------------------|
| Enlarged vent and drain with stepped thread connections | Internal diameter connects with 8mm tube. Integrated vent and drain with stepped thread ensure secure tube connetion during drain and vent operations.                                                               |
| Quick-release sectional<br>closure clamp                | Quick disassembly of housing bowl                                                                                                                                                                                    |
|                                                         | Provides increase pressure endurance by 20% compared to normal clamps                                                                                                                                                |
|                                                         | Provides perfect sealing for PTFE o-rings with max. operating pressure up to 10 bar (145 psi)                                                                                                                        |
| Adjustable nut on legs                                  | Allows for filter length to be adjusted                                                                                                                                                                              |
| SPECIFICATIONS Surface finish                           | Polish Type: Mirror Polish; Internal Electro-polished option                                                                                                                                                         |
|                                                         | Surface Option: Internal Ra: 0.38 µm (15 µin.)<br>External Ra: 0.4 µm (16 µin.)                                                                                                                                      |
| Housing body                                            | 304; 316L                                                                                                                                                                                                            |
| Vent/Drain                                              | 304; 316L                                                                                                                                                                                                            |
| Clamp                                                   | 304                                                                                                                                                                                                                  |
|                                                         |                                                                                                                                                                                                                      |
| Leg                                                     | 304                                                                                                                                                                                                                  |
| Leg<br>O-ring/gaskets                                   | 304<br>Silicone, FKM, EPDM                                                                                                                                                                                           |
|                                                         |                                                                                                                                                                                                                      |

## **ORDERING INFORMATION**

EXAMPLE: H-SPF0110STT25SAXP = inlet & outlet drains, 10", 316L, 222, 1" TC I/O, with Silicone seals, mirror polish, 87 psi max, pharmaceutical