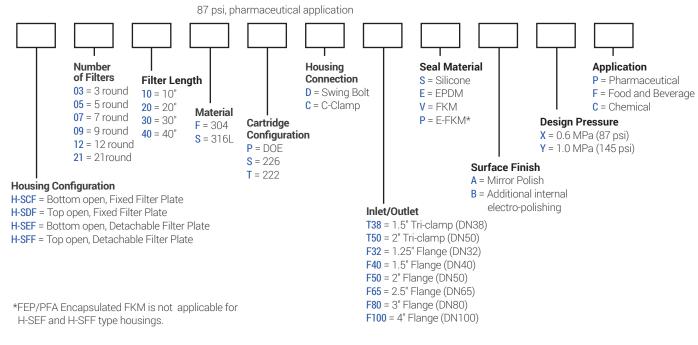

#### **ORDERING INFORMATION**

EXAMPLE: H-SCF0920SSCT38EAXP = H-SCF configuration, 9 round, 20", 316L, 226, 1.5" Tri-Clamp, EPDM seals, mirror polish,