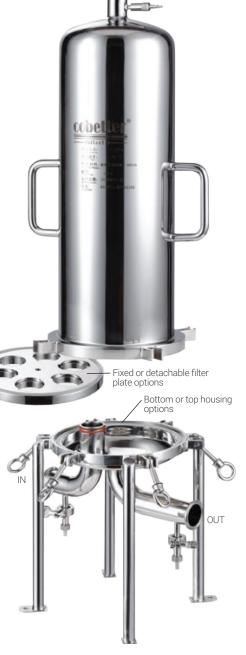

#### H-SCF / SDF / SEF / SFF MULTI-ROUND SANITARY HOUSINGS

High flow, sanitary grade housings designed for liquid filtration in biotechnology, chemical, electronic, and food & beverage industries

# H-SCF / SDF / SEF /SFF MULTI-ROUND SANITARY HOUSINGS

### MULTI-ROUND FILTER HOUSINGS FOR HIGH-VOLUME LIQUID FILTRATION IN SANITARY APPLICATIONS

<u>cobetter</u>

H-S\*F Series Multi-Round Sanitary Filter Housings are specifically designed for liquid filtration at varying flow rates, including high flow rates. The H-S\*F Multi-Round housings are strongly recommended for use in life science and high purity filtration applications, as it meets sanitary requirements and GMP standards. Features include mechanical polishing with a Ra of 15  $\mu$ in (0.3  $\mu$ m), easy-to-clean, and thorough drainage, which eliminates concerns about remaining liquids. Electro-polishing finish is also an available option for housings with 12 rounds or less.

| FEATURE                                                    | $\begin{array}{c} \hline \textbf{BENEFIT} \\ \hline \textbf{With an internal Ra of 0.38 } \mu m (15 \ \mu in.) \ and \ external Ra of 0.4 \ \mu m (16 \ \mu in), the sanitary surface finish prevents entrapment or build-up of contaminants. All electropolishing is also available \\ \hline \textbf{Mathematical states} = 0.33 \ \mu m (15 \ \mu m ($ |  |  |  |
|------------------------------------------------------------|-----------------------------------------------------------------------------------------------------------------------------------------------------------------------------------------------------------------------------------------------------------------------------------------------------------------------------------------------------------------------------------------------------------------------------------------------------------------------------------------------------------------------------------------------------------------------------------------------------------------------------------------------------------------------------------------------------------------------------------------------------------------------------------------------------------------------------------------------------------------------------------------------------------------------------------------------------------------------------------------------------------------------------------------------------------------------------------------------------------------------------------------------------------------------------------------------------------------------------------------------------------------------------------------------------------------------------------------------------------------------------------------------------------------------------------------------------------------------------------------------------------------------------------------------------------------------------------------------------------------------------------------------------------------------------------------------------------------------------------------------------------------------------------------------------------------------------------------------------------------------------------------------------------------------------------------------------------------------------------------------------------------------------------------------------------------------------------------------------------------------------------------------------------------------------------------------------------------------------------------------------------------------------------------------------------------------------------------------------------------------------------------------------------------------------------------------------------------------------------------------------------------------------------------------------------|--|--|--|
| Quality surface finishing                                  |                                                                                                                                                                                                                                                                                                                                                                                                                                                                                                                                                                                                                                                                                                                                                                                                                                                                                                                                                                                                                                                                                                                                                                                                                                                                                                                                                                                                                                                                                                                                                                                                                                                                                                                                                                                                                                                                                                                                                                                                                                                                                                                                                                                                                                                                                                                                                                                                                                                                                                                                                           |  |  |  |
| Enlarged vent and drain with<br>stepped thread connections | Internal diameter connects with 8mm tube. Integrated vent and drain with stepped thread ensure secure tube connection during drain and vent operations.                                                                                                                                                                                                                                                                                                                                                                                                                                                                                                                                                                                                                                                                                                                                                                                                                                                                                                                                                                                                                                                                                                                                                                                                                                                                                                                                                                                                                                                                                                                                                                                                                                                                                                                                                                                                                                                                                                                                                                                                                                                                                                                                                                                                                                                                                                                                                                                                   |  |  |  |
| Quick-release sectional<br>closure clamp or toggle bolts   | Quick disassembly of housing bowl                                                                                                                                                                                                                                                                                                                                                                                                                                                                                                                                                                                                                                                                                                                                                                                                                                                                                                                                                                                                                                                                                                                                                                                                                                                                                                                                                                                                                                                                                                                                                                                                                                                                                                                                                                                                                                                                                                                                                                                                                                                                                                                                                                                                                                                                                                                                                                                                                                                                                                                         |  |  |  |