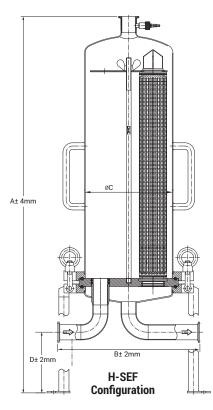

#### DIMENSIONS

|   | 3 round            |                    |                     |                     | 5 round            |                    |                     |                     |
|---|--------------------|--------------------|---------------------|---------------------|--------------------|--------------------|---------------------|---------------------|
|   | 10"                | 20"                | 30"                 | 40"                 | 10"                | 20"                | 30"                 | 40"                 |
| A | 680 mm<br>(26.77") | 930 mm<br>(36.61") | 1180 mm<br>(46.46") | 1430 mm<br>(56.30") | 700 mm<br>(27.56") | 950 mm<br>(37.40") | 1200 mm<br>(47.24") | 1450 mm<br>(57.09") |
| в | 350 mm (5.20")     |                    |                     |                     | 400 mm (15.75")    |                    |                     |                     |
| C | 219 mm (8.03")     |                    |                     |                     | 250 mm (9.84")     |                    |                     |                     |
| D | 150 mm (5.91")     |                    |                     |                     | 150 mm (5.91")     |                    |                     |                     |

|   | 7 round            |                     |                     | 9 round             |                     | 12 round            |                     |                     |
|---|--------------------|---------------------|---------------------|---------------------|---------------------|---------------------|---------------------|---------------------|
|   | 10"                | 20"                 | 30"                 | 40"                 | 30"                 | 40"                 | 30"                 | 40"                 |
| A | 720 mm<br>(28.35") | 970 mm<br>(38.190") | 1220 mm<br>(48.03") | 1470 mm<br>(57.87") | 1280 mm<br>(50.40") | 1530 mm<br>(60.24") | 1300 mm<br>(51.18") | 1500 mm<br>(59.06") |
| В | 420 mm (16.55")    |                     |                     | 480 mm (18.90")     |                     | 500 mm (19.69")     |                     |                     |
| C | 273 mm (10.75")    |                     |                     | 325 mm (12.80")     |                     | 350 mm (13.78")     |                     |                     |
| D | 150 mm (5.91")     |                     |                     | 150 mm (5.91")      |                     | 150 mm (5.91")      |                     |                     |

\*Drawings will be provided upon request.