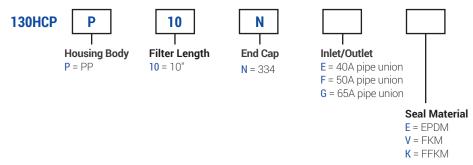

# **ORDERING INFORMATION - 130HCP HOUSINGS**

EXAMPLE: 130HCPP10NEV = 10", 334 end cap, 40A I/O, with FKM seals