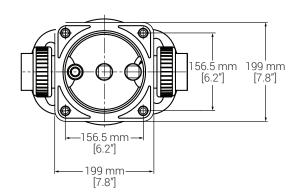

.6 MPa (6 bar, 87 psi)                                                               |
| Fittings                                        | I/O: Pipe Union (334) 40A, 50A, 65A                                                   |
|                                                 | Drain: 1/4" NPT                                                                       |
| Max. operating temperature                      | 40°C (104°F)                                                                          |
| Max. operating pressure                         | 0.6 Mpa (6 bar, 87 psi) at 25°C<br>0.4 Mpa (4 bar, 58 psi) at 40°C                    |



# **TYPICAL APPLICATIONS**

- · Deionized Water
- Alcohol
- Solvents
- · High Flow Process
- · Flat Panel Displays
- Industrial

## **DIMENSIONS**





# **ORDERING INFORMATION - 130HCP HOUSINGS**

EXAMPLE: 130HCPP10NEV = 10", 334 end cap, 40A I/O, with FKM seals