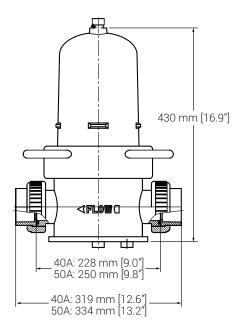

0.6 MPa (6 bar, 87 psi)                                                               |
| Fittings                                        | I/O: Pipe Union (334) 40A, 50A, 65A                                                   |
|                                                 | Drain: 1/4" NPT                                                                       |
| Max. operating temperature                      | 40°C (104°F)                                                                          |
| Max. operating pressure                         | 0.6 Mpa (6 bar, 87 psi) at 25°C<br>0.4 Mpa (4 bar, 58 psi) at 40°C                    |



# **TYPICAL APPLICATIONS**

- · Deionized Water
- Alcohol
- Solvents
- · High Flow Process
- · Flat Panel Displays
- Industrial

## **DIMENSIONS**





# **ORDERING INFORMATION - 130HCP HOUSINGS**

EXAMPLE: 130HCPP10NEV = 10", 334 end cap, 40A I/O, with FKM seals